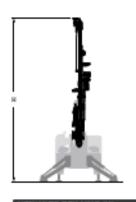

## **ATLAS COPCO FLEXIROC T20R**

3 150 3 900

Dimensions for 12' feed (mm)

| ì | UPWARDS DRILLING (H) |           |          |
|---|----------------------|-----------|----------|
|   | Feed                 | Met       | Imperial |
|   | 127                  | 9 100 mm  | 変化       |
|   | 107                  | 850 mm    | 27 10    |
|   | r                    | 8 (000 mm | X1.      |