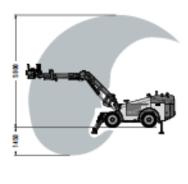

## **ATLAS COPCO FLEXIROC T20R**

3 150 3 900

Dimensions for 12' feed (mm)

| ì | UPWARDS DRILLING (H) |           |          |
|---|----------------------|-----------|----------|
|   | Feed                 | Met       | Imperial |
|   | 127                  | 9 100 mm  | 変化       |
|   | 107                  | 850 mm    | 27 10    |
|   | r                    | 8 (000 mm | X1.      |