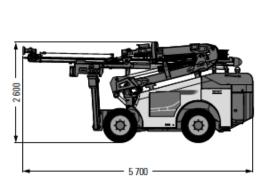

Many different mast movements and drilling techniques available. Contact us to discuss your requirements.

| Operating<br>Weight | 5.6 tonne                         |
|---------------------|-----------------------------------|
| Width               | 1880mm                            |
| Height              | 2600mm in transport configuration |
| Length              | 3900mm                            |