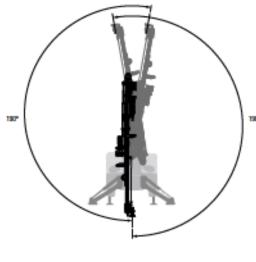

mast movements and drilling techniques available. Contact us to discuss your requirements.

| Operating<br>Weight | 5.6 tonne                         |
|---------------------|-----------------------------------|
| Width               | 1880mm                            |
| Height              | 2600mm in transport configuration |
| Length              | 3900mm                            |







## **ATLAS COPCO FLEXIROC T20R**



3 150 3 900

Dimensions for 12' feed (mm)









| ì | UPWARDS DRILLING (H) |           |          |
|---|----------------------|-----------|----------|
|   | Feed                 | Met       | Imperial |
|   | 127                  | 9 100 mm  | 変化       |
|   | 107                  | 850 mm    | 27 10    |
|   | r                    | 8 (000 mm | X1.      |



School Producting angle