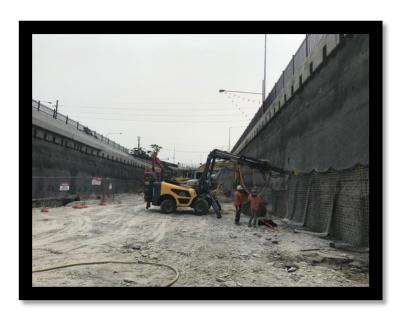

## **ATLAS COPCO FLEXIROC T20R**

The Atlas Copco Flexiroc T20R is a compact, mobile tunnelling drill rig adaptable to both surface and underground applications. At only 5.6t with 360° drilling capability and onboard dust extraction, this is an extremely versatile rig providing endless options for drilling positions in tight constraints.