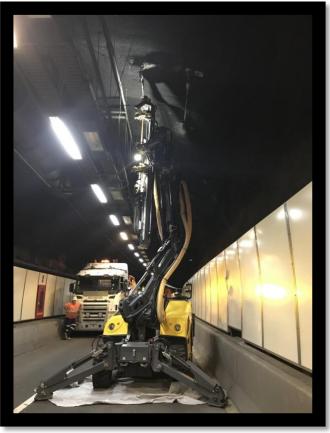

## **ATLAS COPCO FLEXIROC T20R**

The Atlas Copco Flexiroc T20R is a compact, mobile tunnelling drill rig adaptable to both surface and underground applications. At only 5.6t with 360° drilling capability and onboard dust extraction, this is an extremely versatile rig providing endless options for drilling positions in tight constraints.