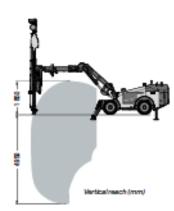

## **ATLAS COPCO FLEXIROC T20R**

The Atlas Copco Flexiroc T20R is a compact, mobile tunnelling drill rig adaptable to both surface and underground applications. At only 5.6t with 360° drilling capability and onboard dust extraction, this is an extremely versatile rig providing endless options for drilling positions in tight constraints.

Many different mast movements and drilling techniques available. Contact us to discuss your requirements.

| Operating<br>Weight | 5.6 tonne                         |
|---------------------|-----------------------------------|
| Width               | 1880mm                            |
| Height              | 2600mm in transport configuration |
| Length              | 3900mm                            |