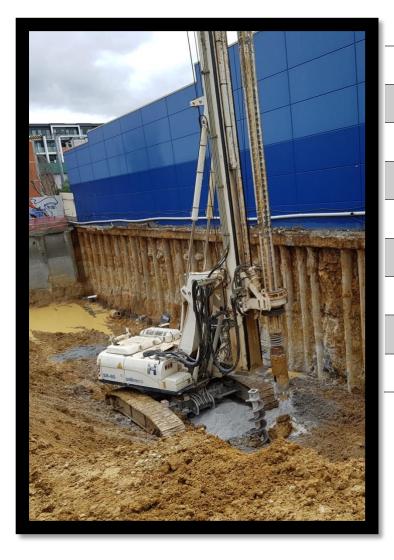

## **SOILMEC SR-60**

The SR60 piling rig has a 4 stage Kelly bar allowing open bore piling of up to 1800mm diameter to a depth of up to 35m.

| Operating<br>Weight    | ~63 tonne                         |
|------------------------|-----------------------------------|
| Width                  | 4450mm (operational)              |
|                        | 3000mm (transport configuration)  |
| Height                 | 21530mm (operational)             |
|                        | 3325mm (transport configuration)  |
| Length                 | 8100mm (maximum operational)      |
|                        | 14480mm (transport configuration) |
| Auger Sizes            | 600 – 1800mm                      |
| Max. Drilling<br>Depth | 35.1m                             |