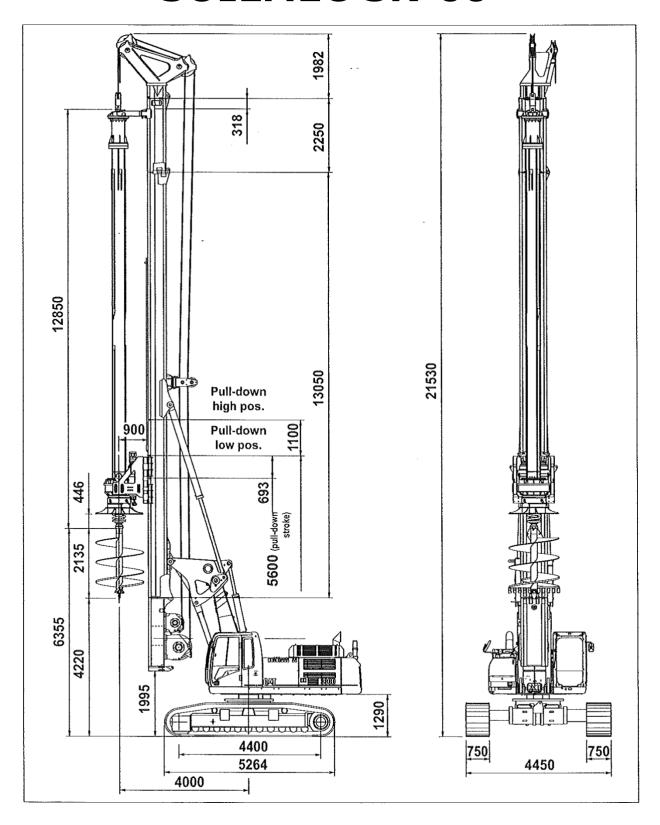

## **SOILMEC SR-60**

The SR60 piling rig has a 4 stage Kelly bar allowing open bore piling of up to 1800mm diameter to a depth of up to 35m.

| Operating<br>Weight    | ~63 tonne                         |
|------------------------|-----------------------------------|
| Width                  | 4450mm (operational)              |
|                        | 3000mm (transport configuration)  |
| Height                 | 21530mm (operational)             |
|                        | 3325mm (transport configuration)  |
| Length                 | 8100mm (maximum operational)      |
|                        | 14480mm (transport configuration) |
| Auger Sizes            | 600 – 1800mm                      |
| Max. Drilling<br>Depth | 35.1m                             |