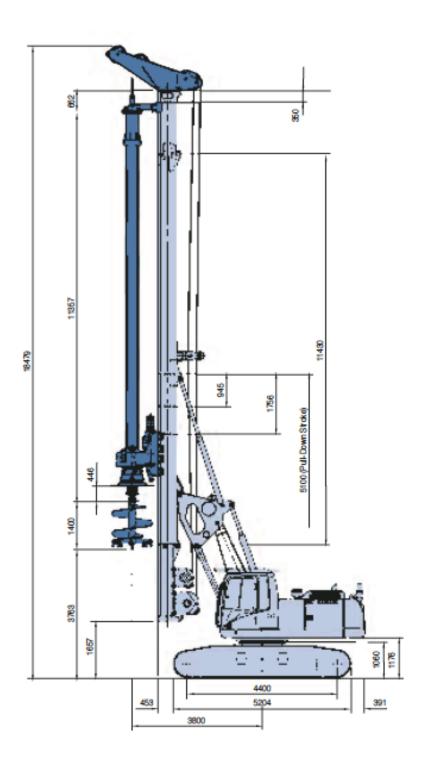

## **SOILMEC SR-40**

The SR40 piling rig has a 4 stage Kelly bar allowing open bore piling of up to 1500mm diameter to a depth of up to 31.7m.

| Operating<br>Weight    | ~49 tonne                         |
|------------------------|-----------------------------------|
| Width                  | 4300mm (operational)              |
|                        | 2900mm (transport configuration)  |
| Height                 | 18479mm (operational)             |
|                        | 3250mm (transport configuration)  |
| Length                 | 7300mm (maximum operational)      |
|                        | 12733mm (transport configuration) |
| Auger Sizes            | 450 – 1500mm                      |
| Max. Drilling<br>Depth | 31.7m                             |