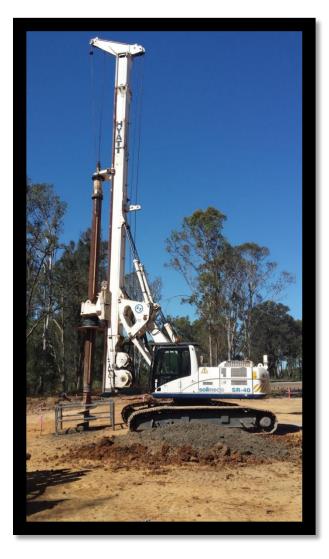

## **SOILMEC SR-40**

The SR40 piling rig has a 4 stage Kelly bar allowing open bore piling of up to 1500mm diameter to a depth of up to 31.7m.

| Operating<br>Weight    | ~49 tonne                         |
|------------------------|-----------------------------------|
| Width                  | 4300mm (operational)              |
|                        | 2900mm (transport configuration)  |
| Height                 | 18479mm (operational)             |
|                        | 3250mm (transport configuration)  |
| Length                 | 7300mm (maximum operational)      |
|                        | 12733mm (transport configuration) |
| Auger Sizes            | 450 – 1500mm                      |
| Max. Drilling<br>Depth | 31.7m                             |