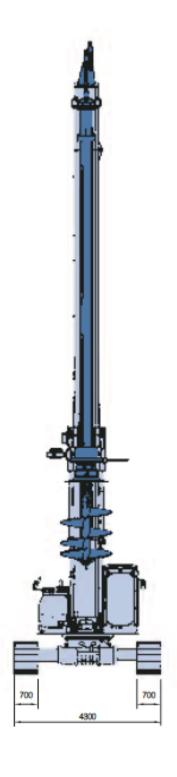

## **SOILMEC SR-40**

The SR40 piling rig has a 4 stage Kelly bar allowing open bore piling of up to 1500mm diameter to a depth of up to 31.7m.

| Operating<br>Weight    | ~49 tonne                         |
|------------------------|-----------------------------------|
| Width                  | 4300mm (operational)              |
|                        | 2900mm (transport configuration)  |
| Height                 | 18479mm (operational)             |
|                        | 3250mm (transport configuration)  |
| Length                 | 7300mm (maximum operational)      |
|                        | 12733mm (transport configuration) |
| Auger Sizes            | 450 – 1500mm                      |
| Max. Drilling<br>Depth | 31.7m                             |