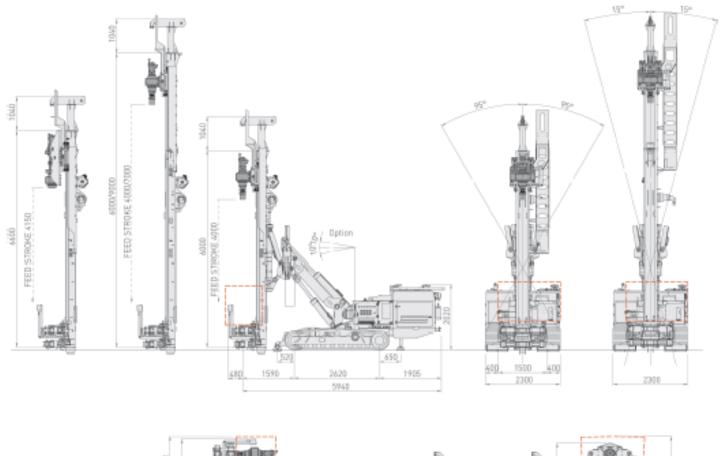

| Many different mast<br>movements and drilling<br>techniques available. Contact<br>us to discuss your<br>requirements. | Operating<br>Weight | ~16 tonne                      |
|-----------------------------------------------------------------------------------------------------------------------|---------------------|--------------------------------|
|                                                                                                                       | Width               | 2300mm                         |
|                                                                                                                       | Height              | Variable mast length available |
|                                                                                                                       | Length              | 5940mm                         |