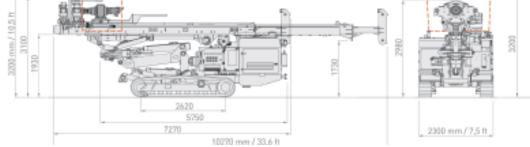

| Many different mast<br>movements and drilling<br>techniques available. Contact<br>us to discuss your<br>requirements. | Operating<br>Weight | ~16 tonne                      |
|-----------------------------------------------------------------------------------------------------------------------|---------------------|--------------------------------|
|                                                                                                                       | Width               | 2300mm                         |
|                                                                                                                       | Height              | Variable mast length available |
|                                                                                                                       | Length              | 5940mm                         |