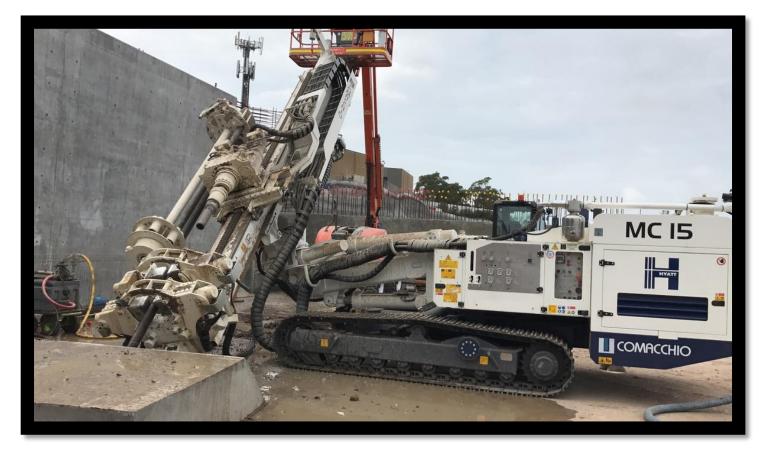

## **COMACCHIO MC15**

The Comacchio MC15 is a versatile 16T hydraulic anchoring rig with large ranges of movement. The rig is accompanied by an on-board rod carousel and is capable of drilling micro-piles up to 425mm in diameter as well as jet grouting solutions.

| Many different mast<br>movements and drilling<br>techniques available. Contact<br>us to discuss your<br>requirements. | Operating<br>Weight | ~16 tonne                      |
|-----------------------------------------------------------------------------------------------------------------------|---------------------|--------------------------------|
|                                                                                                                       | Width               | 2300mm                         |
|                                                                                                                       | Height              | Variable mast length available |
|                                                                                                                       | Length              | 5940mm                         |