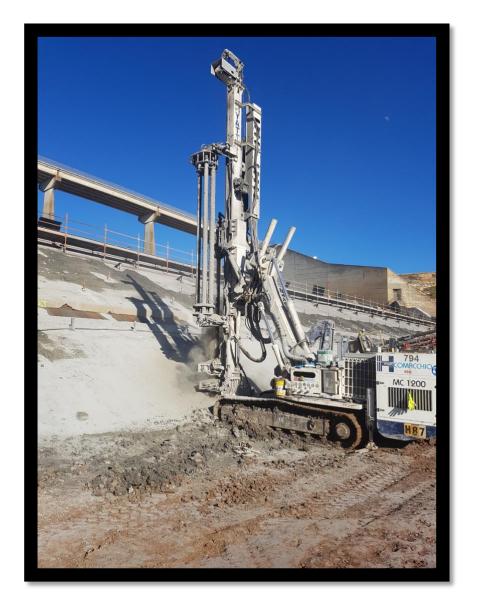

## **COMACCHIO MC1200**

The Comacchio MC1200 is a versatile 24T hydraulic anchoring rig with large ranges of movement. The rig is accompanied by an on-board rod carousel and is capable of drilling micro-piles up to 425mm in diameter as well as jet grouting solutions.

| Operating<br>Weight | ~24 tonne                      |
|---------------------|--------------------------------|
| Width               | 2500mm                         |
| Height              | Variable mast length available |
| Length              | 10800mm                        |