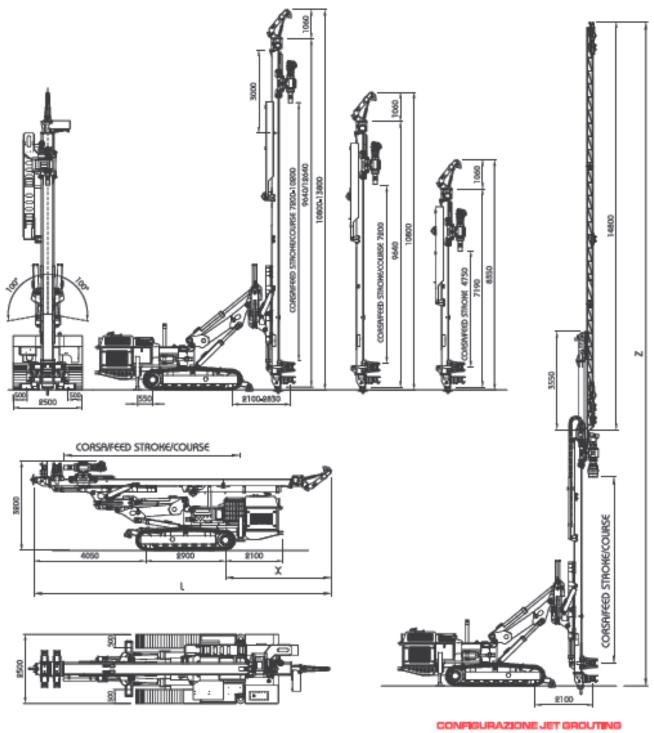

ABN 46 063 998 158

## **COMACCHIO MC1200**

The Comacchio MC1200 is a versatile 24T hydraulic anchoring rig with large ranges of movement. The rig is accompanied by an on-board rod carousel and is capable of drilling micro-piles up to 425mm in diameter as well as jet grouting solutions.



| Operating<br>Weight | ~24 tonne                      |
|---------------------|--------------------------------|
| Width               | 2500mm                         |
| Height              | Variable mast length available |
| Length              | 10800mm                        |

Many different mast movements and drilling techniques available. Contact us to discuss your requirements.





## **COMACCHIO MC1200**



JET GROUTING CONFIGURATION